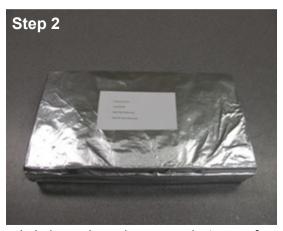

## CARB ATCM Phase 2 & EPA TSCA Title VI - Sample Preparation & Shipping Guide

Cut 4 pieces 16-in (40-cm) long. Stack pieces back to back. Wrap stack in two layers aluminum foil.

Label sample package – product name & number, date manufactured, lot/batch number, date & time collected