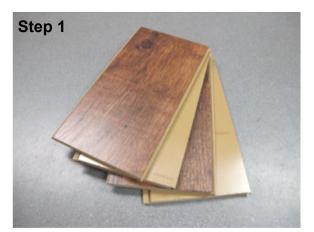

## CARB ATCM Phase 2 & EPA TSCA Title VI - Sample Preparation & Shipping Guide

Cut 4 pieces 16-in (40-cm) long. Stack pieces back to back. Wrap stack in two layers aluminum foil.

Label sample package – product name & number, date manufactured, lot/batch number, date & time collected