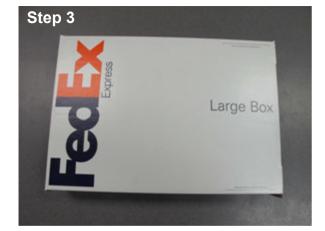

custody form, 2 copies of shipping label, and 4 copies of commercial invoice for international shipping.

Place sample package in large FedEx box 18-in x12-in x3-in (45-cm x 30-cm x 7.5-cm) or your own box