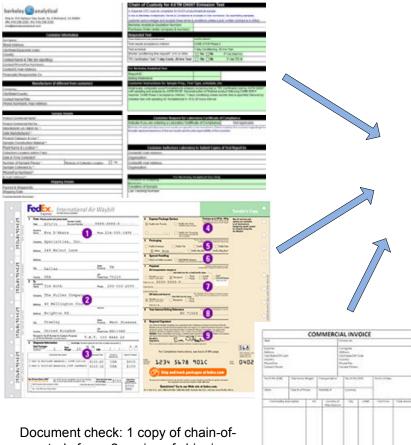

custody form, 2 copies of shipping label, and 4 copies of commercial invoice for international shipping.

Place sample package in large FedEx box 18-in x12-in x3-in (45-cm x 30-cm x 7.5-cm) or your own box